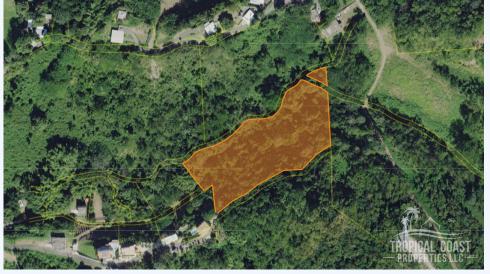

## Bo. Calvache, Rincón, PR

Beautiful land for sale in Calvache convenient location in the Campo Alegre area with easy access to 115

Beautiful land for sale in Calvache convenient location in the Campo Alegre area with easy access to 115. Consists of approximately 2.6 acres (10,926 sq. m) of irregular valley land with magnificent vegetation and is bordered in the lower part by a river stream. Suitable to build your dream home/ compound with plenty of land left to enjoy close to all beaches and beauty that Rincón has to offer. Great price.

LAND INFORMATION: Total de : 10926 metros

CONVENIENCE: