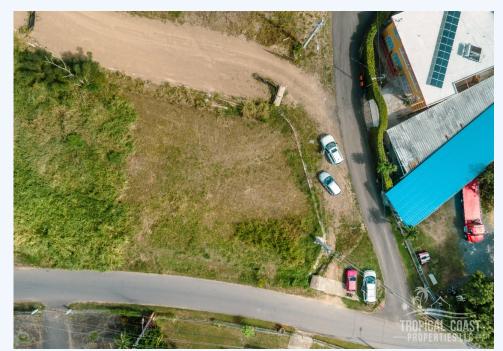

## Bo. Calvache, Carr 411 Km18.5, Rincón, PR, 00677 Great opportunity to invest in Rincón. We can connect you with local contractors and engineers.

Great opportunity to invest in Rincón. We can connect you with local contractors and engineers. Flat lot, located in Bo. Calvache just two minutes from main road 115. This corner lot is ideal to build your dream home in Rincón. The lot size is 800 square meters. We can connect you with local contractors and engineers. Coordinates: 18.3172418, -67.2250585.

## LAND INFORMATION:

Total de : 800

metros

CONVENIENCE: