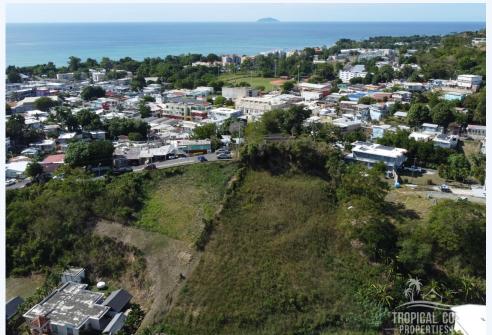

## # 47943, LAND WITH OCEAN VIEW IN BO PUEBLO

## Bo. Pueblo, Carr 412 Km 0.3, Rincón, PR

Own today a beautiful piece of land located on Bo. Pueblo in Rincón with ocean view Own today a beautiful piece of land located on Bo. Pueblo in Rincón with ocean view. The land size is 815 square meters and has utilities nearby for connection. The lot is located just a 2 min drive from Rincón Plaza and 5 min from Playa Lala. We can connect you with local engineers and contractors. Coordinates: 18.33949964, -67.24806152...

## MORE INFORMATION

Wilma I. Sánchez 939-299-2447 787-245-3722 LAND INFORMATION:

Total : 815 meters

CONVENIENCE: