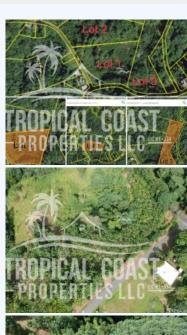

## Bo. Río Cañas Abajo, Carr 3351 K, 1.9 Sector Los Cruzado, Mayagüez, PR

Farm with 9.2 acres of fertil soil

Farm with over 9.2 acres of fertile rich soil perfect to grow plantains, bananas, coffee, and any variety of fruit trees bordered by a spring at one end and ocean view at the other. Located on the beautiful hills of Mayaguez in Sector Cruzado, Bo Rio Cañas Abajo this farm is segregated into three lots measuring: 3.1764 cds, 3.1513 cds, and 3.1723 cds. It has two access entrances, one from Camino Sector Cruzado and one from Road 351. Coordinates: 18.218111,-67.103583