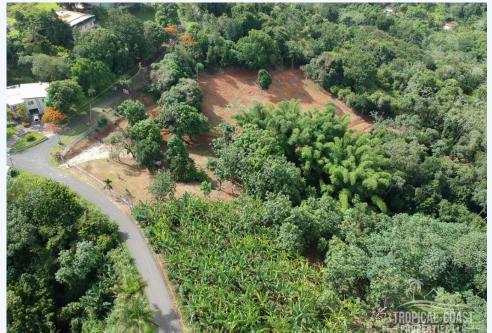

## Bo. Río Cañas Abajo, Carr 3351 K, 1.9 Sector Los Cruzado, Mayagüez, PR

Farm with 9.2 acres of fertil soil

Farm with over 9.2 acres of fertile rich soil perfect to grow plantains, bananas, coffee, and any variety of fruit trees bordered by a spring at one end and ocean view at the other. Located on the beautiful hills of Mayaguez in Sector Cruzado, Bo Rio Cañas Abajo this farm is segregated into three lots measuring: 3.1764 cds, 3.1513 cds, and 3.1723 cds. It has two access entrances, one from Camino Sector Cruzado and one from Road 351. Coordinates: 18.218111,-67.103583