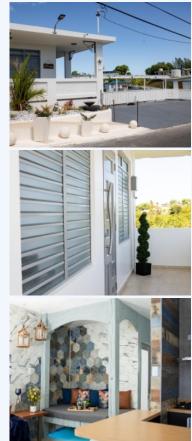

### Bo. Cruces, Rincón, PR

Splending home with all furniture and appliances

Amazing residence located in Bo. Cruces, Rincón sits on 873 sq. meters of land. This property has two bedrooms, one bathroom, a living area, a terrace, and plenty of parking. This is a great investment opportunity as it's currently generating revenue through short-term rentals. All furniture and appliances are included in the sale. It is beautifully decorated and turn-key! Property tax is \$1200 a year. Just a short 10-minute drive from the beach, bars, and restaurants. Contact us today for an appointment! Coordinates: 18.34194, -67.228835..