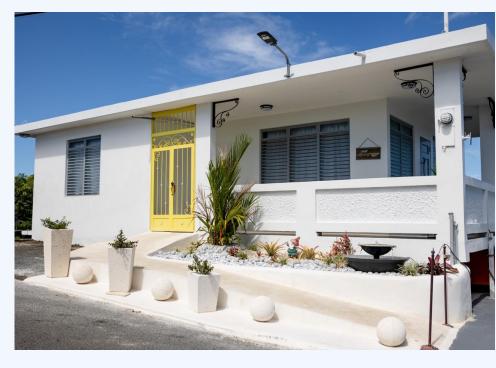

### Bo. Cruces, Rincón, PR

Splending home with all furniture and appliances

Amazing residence located in Bo. Cruces, Rincón sits on 873 sq. meters of land. This property has two bedrooms, one bathroom, a living area, a terrace, and plenty of parking. This is a great investment opportunity as it's currently generating revenue through short-term rentals. All furniture and appliances are included in the sale. It is beautifully decorated and turn-key! Property tax is \$1200 a year. Just a short 10-minute drive from the beach, bars, and restaurants. Contact us today for an appointment! Coordinates: 18.34194, -67.228835..